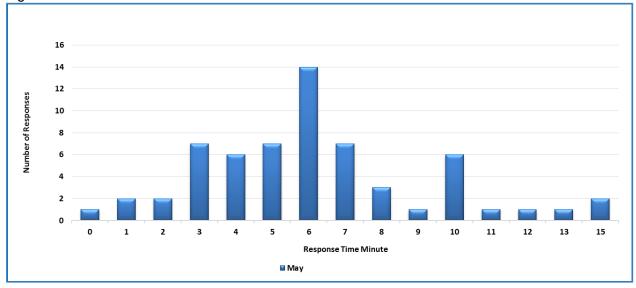

threatening emergency which requires a response within 8 minutes. As part of the plans and monitoring referred to in point 5, an exception report will be shared with commissioners for all Red 1 responses in excess of 19 minutes. The following graphs show the time taken to respond to such emergencies in Leicestershire (excluding the City CCG area) during Q4 of 2014/15 and then in April and May of 2015/16 (up to 20/5/15). A reduction in the frequency of Red 1 long waits can be noted in May 2015 which reinforce the reduction in percentile times:

Figure 3

West Leicestershire and East Leicestershire & Rutland CCG – Red 1 Response Times by Minute May 2015

8. An area where Leicestershire Division has made continual progress is in the non-conveyance of patients. The information is shown for EMAS, County Divisions and by CCG within **Appendix B** and is effectively the measure of the patients who after contacting an ambulance, are not subsequently conveyed to (type 1 or 2) Emergency Department. Leicestershire (LLR) achieved a level of 46.50% for the 2014/15 period (against an EMAS average of 42.78%) and is achieving over 47.40% for 2015/16 (as of 20/5/15) against an EMAS average of 43.00%.