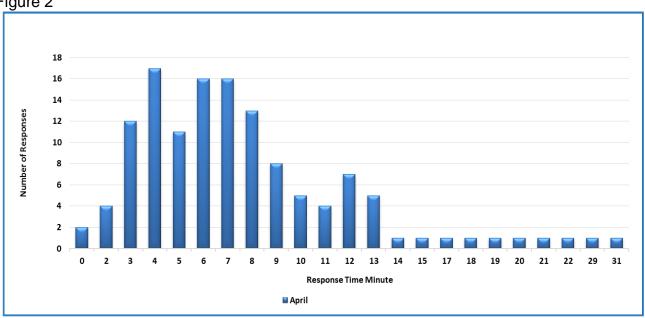

threatening emergency which requires a response within 8 minutes. As part of the plans and monitoring referred to in point 5, an exception report will be shared with commissioners for all Red 1 responses in excess of 19 minutes. The following graphs show the time taken to respond to such emergencies in Leicestershire (excluding the City CCG area) during Q4 of 2014/15 and then in April and May of 2015/16 (up to 20/5/15). A reduction in the frequency of Red 1 long waits can be noted in May 2015 which reinforce the reduction in percentile times:

Figure 1

West Leicestershire and East Leicestershire & Rutland CCG - Red 1 Response Times by Minute Q4 2014/15

Figure 2

West Leicestershire and East Leicestershire & Rutland CCG - Red 1 Response Times by Minute April 2015