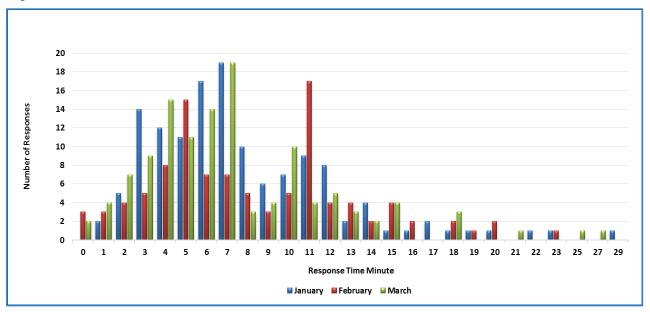

threatening emergency which requires a response within 8 minutes. As part of the plans and monitoring referred to in point 5, an exception report will be shared with commissioners for all Red 1 responses in excess of 19 minutes. The following graphs show the time taken to respond to such emergencies in Leicestershire (excluding the City CCG area) during Q4 of 2014/15 and then in April and May of 2015/16 (up to 20/5/15). A reduction in the frequency of Red 1 long waits can be noted in May 2015 which reinforce the reduction in percentile times:

Figure 1

West Leicestershire and East Leicestershire & Rutland CCG - Red 1 Response Times by Minute Q4 2014/15

Figure 2

West Leicestershire and East Leicestershire & Rutland CCG - Red 1 Response Times by Minute April 2015